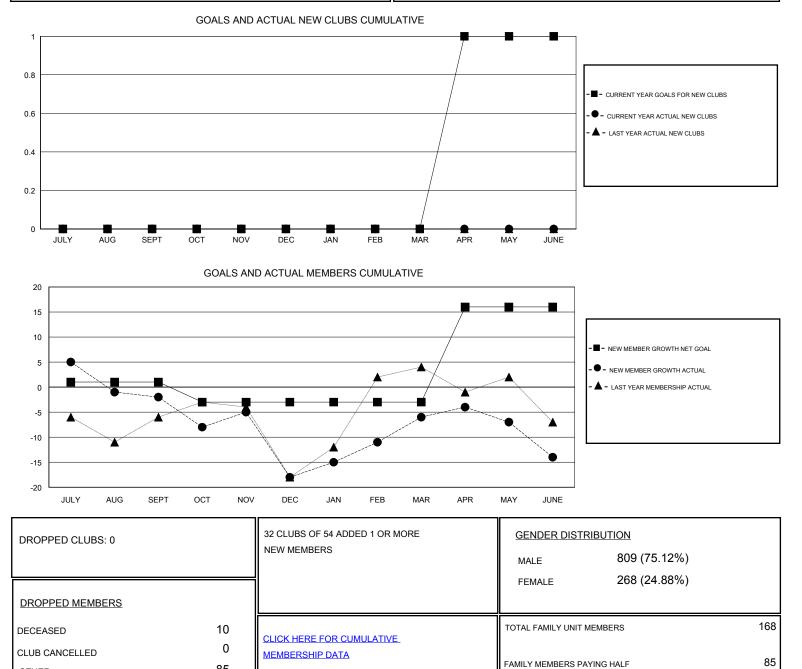

## LOCATION ENGLAND

GMT CA

| Clubs                 |               |           |               | Members               |                                                                |                                                              |                                                    |
|-----------------------|---------------|-----------|---------------|-----------------------|----------------------------------------------------------------|--------------------------------------------------------------|----------------------------------------------------|
| RESULTS FOR 2016-2017 |               |           |               | RESULTS FOR 2016-2017 |                                                                |                                                              |                                                    |
| QUARTER               | NEW CLUB GOAL | NEW CLUBS | DROPPED CLUBS | QUARTER               | NEW MEMBER GROWTH<br>NET GOAL (not reinstated<br>or transfers) | NEW MEMBER<br>GROWTH ACTUAL (not<br>reinstated or transfers) | DROPPED<br>MEMBERS ACTUAL<br>(including transfers) |
| JULY/AUG/SEPT         | 0             | 0         | 0             | JULY/AUG/SEPT         | 1                                                              | 17                                                           | 19                                                 |
| OCT/NOV/DEC           | 0             | 0         | 0             | OCT/NOV/DEC           | -4                                                             | 15                                                           | 31                                                 |
| JAN/FEB/MAR           | 0             | 0         | 0             | JAN/FEB/MAR           | 0                                                              | 32                                                           | 20                                                 |
| APR/MAY/JUNE          | 1             | 0         | 0             | APR/MAY/JUNE          | 19                                                             | 17                                                           | 25                                                 |